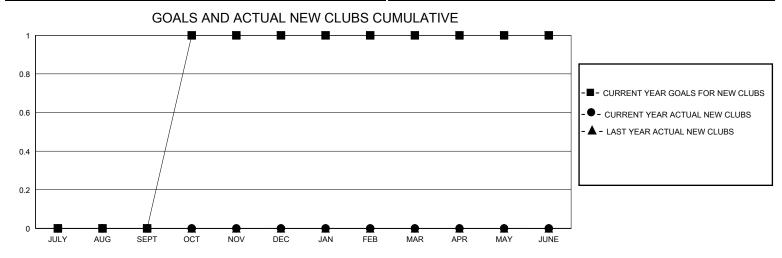

## District 42

GMT: LOCATION RHODE ISLAND GMT CA

| CIVIT.        |               | LOC         | MICH INIOBE I | 5L/ ((1)              |                        |                         | OWIT OA                                            |  |
|---------------|---------------|-------------|---------------|-----------------------|------------------------|-------------------------|----------------------------------------------------|--|
|               | Club          | os          |               | Members               |                        |                         |                                                    |  |
|               | RESULTS FOR   | R 2024-2025 |               | RESULTS FOR 2024-2025 |                        |                         |                                                    |  |
| QUARTER       | NEW CLUB GOAL | NEW CLUBS   | DROPPED CLUBS | QUARTER MEMB          | BER GROWTH NET<br>GOAL | MEMBER GROWTH<br>ACTUAL | DROPPED<br>MEMBERS ACTUAL<br>(including transfers) |  |
| JULY/AUG/SEPT | 0             | 0           | 0             | JULY/AUG/SEPT         | 20                     | 18                      | 24                                                 |  |
| OCT/NOV/DEC   | 1             | 0           | 0             | OCT/NOV/DEC           | 20                     | 12                      | 8                                                  |  |
| JAN/FEB/MAR   | 0             | 0           | 0             | JAN/FEB/MAR           | 20                     | 0                       | 0                                                  |  |
| APR/MAY/JUNE  | 0             | 0           | 0             | APR/MAY/JUNE          | 20                     | 0                       | 0                                                  |  |