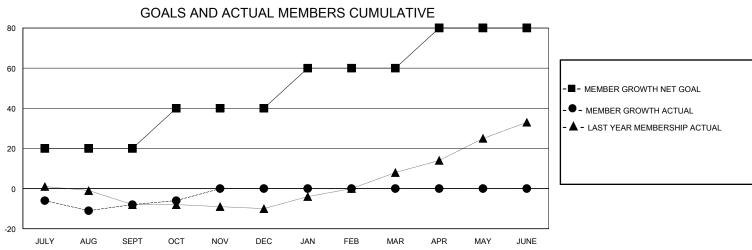

## District 42

GMT: LOCATION RHODE ISLAND GMT CA

| CIVIT.        |               | LOC         | MICH INIOBE I | 5L/ ((1)              |                        |                         | OWIT OA                                            |  |
|---------------|---------------|-------------|---------------|-----------------------|------------------------|-------------------------|----------------------------------------------------|--|
|               | Club          | os          |               | Members               |                        |                         |                                                    |  |
|               | RESULTS FOR   | R 2024-2025 |               | RESULTS FOR 2024-2025 |                        |                         |                                                    |  |
| QUARTER       | NEW CLUB GOAL | NEW CLUBS   | DROPPED CLUBS | QUARTER MEMB          | BER GROWTH NET<br>GOAL | MEMBER GROWTH<br>ACTUAL | DROPPED<br>MEMBERS ACTUAL<br>(including transfers) |  |
| JULY/AUG/SEPT | 0             | 0           | 0             | JULY/AUG/SEPT         | 20                     | 18                      | 24                                                 |  |
| OCT/NOV/DEC   | 1             | 0           | 0             | OCT/NOV/DEC           | 20                     | 12                      | 8                                                  |  |
| JAN/FEB/MAR   | 0             | 0           | 0             | JAN/FEB/MAR           | 20                     | 0                       | 0                                                  |  |
| APR/MAY/JUNE  | 0             | 0           | 0             | APR/MAY/JUNE          | 20                     | 0                       | 0                                                  |  |